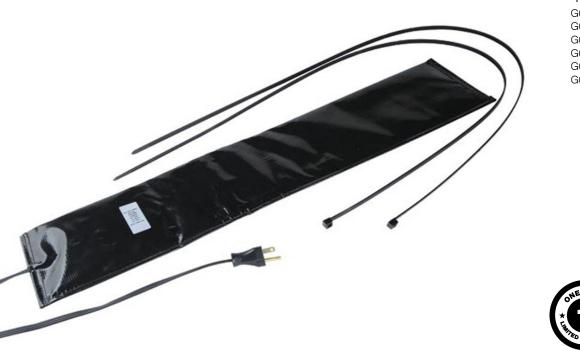

## DESCRIPTION

**Cold Weather** 

**Kits** 

The Cold Weather Kit consists of a battery warmer with a thermostat built into the battery wrap. When temperatures fall below an acceptable level, the thermostat activates the battery warmer, maintaining optimum battery temperature for the best generator starting. These kits are recommended for generators installed in regions where the temperature regularly falls below 32  $^{\circ}$ F (0  $^{\circ}$ C). These kits include a one year limited warranty.