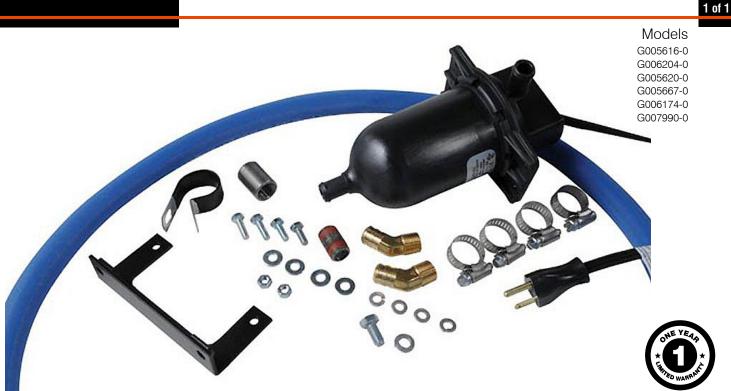

## **DESCRIPTION**

The Extreme Cold Weather Kits include the appropriate block heater, step-by-step installation instructions, all mounting hardware necessary for an extra degree of extreme weather protection, and a one year limited warranty.

It is recommended that an Independent Authorized Service Dealer (IASD) install the Extreme Cold Weather Kit, as incorrect installation procedures can inhibit correct generator function.

| Part Number | Applicable Sizes                | Voltage | Watts | Amps | Use with Cold Weather Kit | Turns On           | Turns Off           |
|-------------|---------------------------------|---------|-------|------|---------------------------|--------------------|---------------------|
| G006174-0   | 1.5L 25/30 kW                   | 120     | 1,500 | 12.5 | G006175-0                 | 80 °F<br>(26.7 °C) | 100 °F<br>(37.8 °C) |
| G005616-0   | 2.4L 22/25/27/32/36/48/45/60 kW | 120     | 1,500 | 12.5 | G005630-0                 |                    |                     |
| G007990-0   | 4.5L 48 kW                      | 240     | 2,000 | 8.3  | G007992-0                 |                    |                     |
| G006204-0   | 5.4L 80 kW                      | 240     | 2,000 | 8.3  | G005632-0                 |                    |                     |
| G005620-0   | 6.8L 70 kW                      | 120     | 1,500 | 12.5 | G005632-0                 |                    |                     |
| G005620-0   | 6.8L 100/130 kW                 | 120     | 1,500 | 12.5 | G005633-0                 |                    |                     |
| G005667-0   | 6.8L 150 kW                     | 120     | 1,500 | 12.5 | G005632-0                 |                    |                     |